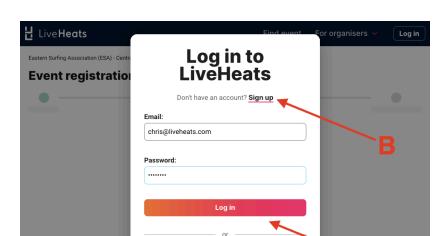

#### **REGISTRATION OPEN**

Access the registration link from the IFSA event webpage.

Updated: May 30, 2024

| ☐ Once on the event page, click "Register"                                                                                                                                              | Live Heats  Eastern Surfing Association (ESA) - Central HQ / 2022 ESA Easterns - Jennette's F                                                                                                                                       | Find event For organisers ∨ CF                             |
|-----------------------------------------------------------------------------------------------------------------------------------------------------------------------------------------|-------------------------------------------------------------------------------------------------------------------------------------------------------------------------------------------------------------------------------------|------------------------------------------------------------|
| ☐ Login to your LiveHeats account                                                                                                                                                       | Event registration  Athletes Your details                                                                                                                                                                                           | Payment Confirmation                                       |
| Click "Add athlete" to view and search the athletes from the account to register. If you only have one athlete on your account, it will pre-populate.                                   | Register athletes  + Add athlete  Continue >                                                                                                                                                                                        | Summary  Divisions x 0 (0 athletes) \$0 USD  Total \$0 USD |
| Complete the form and all questions asked by the Event Organizer, then scroll to the bottom of the form and click "Add division"                                                        | Eastern Surfing Association (ESA) - Central HQ / 2022 ESA Easterns - Jennette's  Event registration  Athletes  Register athlete  Add athlete  Continue   Continue   Corris Friend  Gw George Washington  Requires active membership | × Confirmation                                             |
| ☐ Select the divisions you'd like to register the athlete into, then click "Save"                                                                                                       | ✓ I understand that ESA membership is non-refundable ✓ I understand accept ESA Terms & Conditions as stated in the below.                                                                                                           | e link                                                     |
| ☐ If you are registering as a friendly competitor where you will receive no points and the event does not count towards your four regular season events, click "Friendly All Divisions" | Where will you be staying for the 2022 ESA Easterns?  Condo Rental  I understand that I am only eligible for divisions I competed the 2022 ESA Regionals  Select divisions  Add divisions  + Add another athlete                    | in at                                                      |