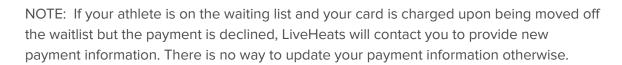

## **CANCELLATION**

In LiveHeats, you can proactively remove yourself from a waitlist before receiving acceptance, ensuring you stay within your allotted event registrations.

IMPORTANT: If your athlete chooses a different event, be sure to remove them from this waitlist. Otherwise, if they are moved off the waitlist at any point, your payment method will be charged. Since this transaction can occur within three weeks of the event, refunds will be subject to the IFSA Cancellation Policy timeline, and you may not receive a full refund.