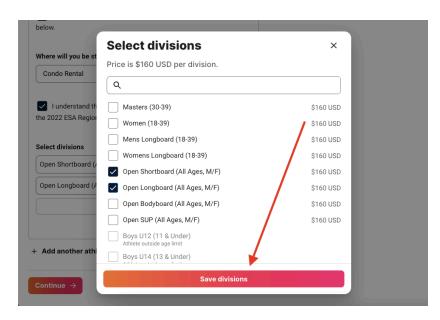

#### **REGISTRATION OPEN**

Access the registration link from the IFSA event webpage.

Updated: May 30, 2024

| ☐ Once on the event page, click "Register"                                                                                                                                              | Live Heats  Eastern Surfing Association (ESA) - Central HQ / 2022 ESA Easterns - Jennette's F                                                                                                                                       | Find event For organisers ∨ CF                             |
|-----------------------------------------------------------------------------------------------------------------------------------------------------------------------------------------|-------------------------------------------------------------------------------------------------------------------------------------------------------------------------------------------------------------------------------------|------------------------------------------------------------|
| ☐ Login to your LiveHeats account                                                                                                                                                       | Event registration  Athletes Your details                                                                                                                                                                                           | Payment Confirmation                                       |
| Click "Add athlete" to view and search the athletes from the account to register. If you only have one athlete on your account, it will pre-populate.                                   | Register athletes  + Add athlete  Continue >                                                                                                                                                                                        | Summary  Divisions x 0 (0 athletes) \$0 USD  Total \$0 USD |
| Complete the form and all questions asked by the Event Organizer, then scroll to the bottom of the form and click "Add division"                                                        | Eastern Surfing Association (ESA) - Central HQ / 2022 ESA Easterns - Jennette's  Event registration  Athletes  Register athlete  Add athlete  Continue   Continue   Corris Friend  Gw George Washington  Requires active membership | × Confirmation                                             |
| ☐ Select the divisions you'd like to register the athlete into, then click "Save"                                                                                                       | ✓ I understand that ESA membership is non-refundable ✓ I understand accept ESA Terms & Conditions as stated in the below.                                                                                                           | e link                                                     |
| ☐ If you are registering as a friendly competitor where you will receive no points and the event does not count towards your four regular season events, click "Friendly All Divisions" | Where will you be staying for the 2022 ESA Easterns?  Condo Rental  I understand that I am only eligible for divisions I competed the 2022 ESA Regionals  Select divisions  Add divisions  + Add another athlete                    | in at                                                      |