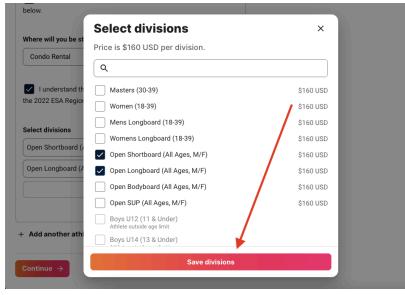

#### ontinue →

 If you are registering more than one athlete, click "Add another" athlete and repeat steps. Once done, click "Continue" at the bottom of the page.

- Enter your contact details and read and understand the Event Organizer's notes and terms and conditions (if any).
  Once done, click "Continue"
- Enter your credit card information, or use Google or Apple Pay. Once done, click "Pay"

← 🛅 Eastern Surfing Association (E... 🕒 US\$320.00 ∨

| 1234 1234 1234 1234                             | VISA 🛑 🥁 🚰                  |
|-------------------------------------------------|-----------------------------|
| MM / YY                                         | CVC                         |
| lame on card                                    |                             |
|                                                 |                             |
| ountry or region                                |                             |
| United States                                   | ~                           |
| ZIP                                             |                             |
|                                                 |                             |
| Save my info for secure                         |                             |
| Pay faster on Eastern Su<br>thousands of sites. | rfing Association (ESA) and |
|                                                 |                             |
| P                                               | ay                          |
|                                                 |                             |
| Powered                                         | by stripe                   |
|                                                 | Privacy                     |