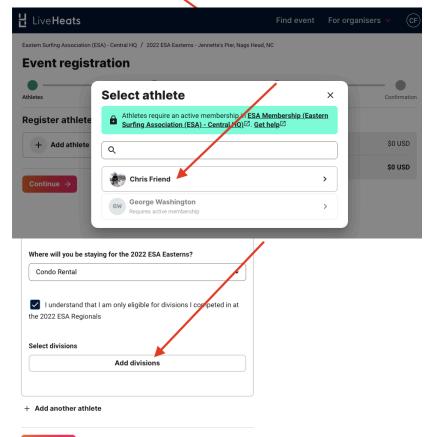

- Complete the form and all questions asked by the
  Event Organizer, then scroll to the bottom of the form and click "Add division"
- Select the divisions you'd like to register the athlete into, then click "Save"
- If you are registering as a friendly competitor where you will receive no points and the event does not count towards your four regular season events, click "Friendly All Divisions"