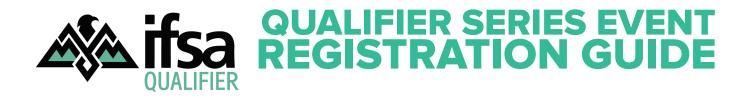

# **REGISTRATION OPEN**

- Access the registration link from the IFSA event webpage.
- Once on the event page, click "Register"
- Login to your LiveHeats account
- Click "Add athlete" to view and search the athletes from the account to register. If you only have one athlete on your account, it will pre-populate.