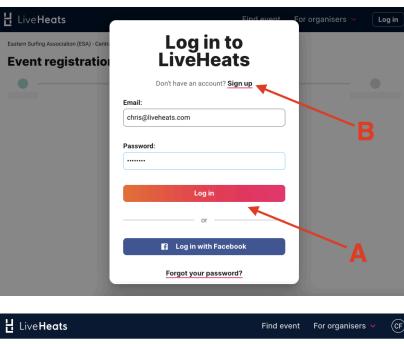

# **REGISTRATION OPEN**

- Access the registration link from the IFSA event webpage.
- Once on the event page, click "Register"
- Login to your LiveHeats account
- Click "Add athlete" to view and search the athletes from the account to register. If you only have one athlete on your account, it will pre-populate.

- Complete the form and all questions asked by the
  Event Organizer, then scroll to the bottom of the form and click "Add division"
- Select the divisions you'd like to register the athlete into, then click "Save"
- If you are registering as a friendly competitor where you will receive no points and the event does not count towards your four regular season events, click "Friendly All Divisions"

#### ontinue →

 If you are registering more than one athlete, click "Add another" athlete and repeat steps. Once done, click "Continue" at the bottom of the page.

- Enter your contact details and read and understand the Event Organizer's notes and terms and conditions (if any).
  Once done, click "Continue"
- Enter your credit card information, or use Google or Apple Pay. Once done, click "Pay"