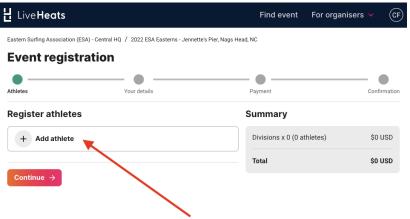

#### **REGISTRATION OPEN**

- Access the registration link from the IFSA event webpage.
- Once on the event page, click "Register"
- Login to your LiveHeats account
- Click "Add athlete" to view and search the athletes from the account to register. If you only have one athlete on your account, it will pre-populate.