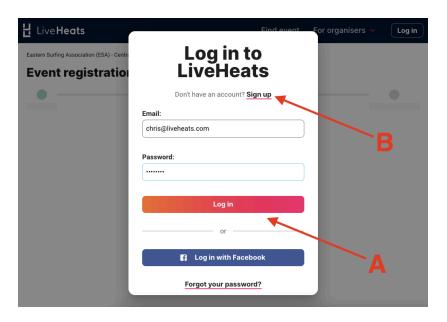

#### **REGISTRATION OPEN**

- Access the registration link from the IFSA event webpage.
- Once on the event page, click "Register"
- Login to your LiveHeats account
- Click "Add athlete" to view and search the athletes from the account to register. If you only have one athlete on your account, it will pre-populate.