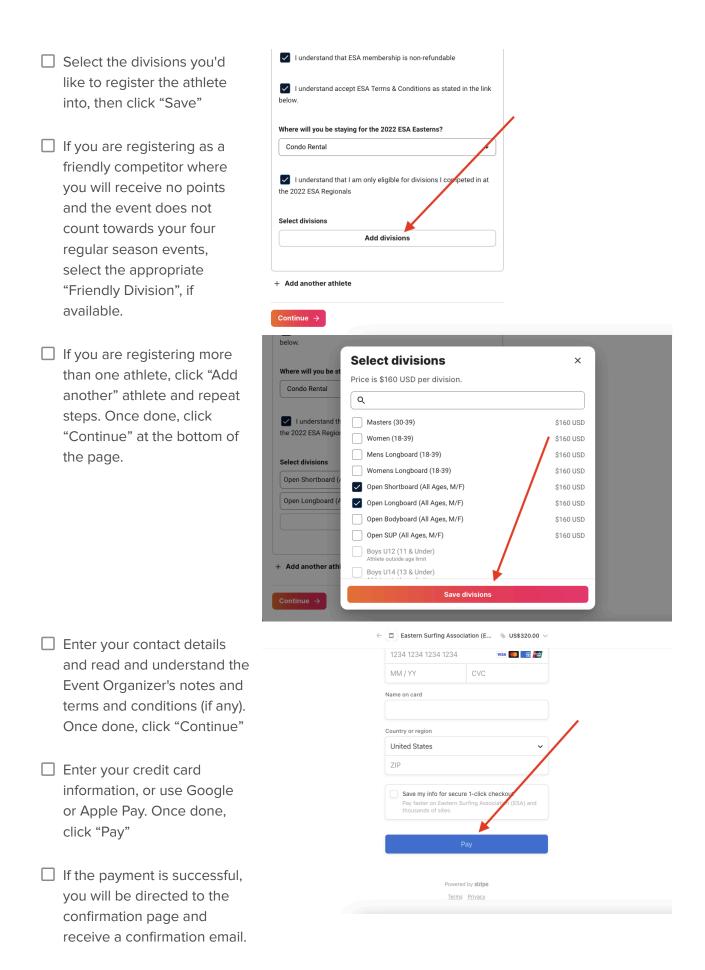

Complete the form and all questions asked by the Event Organizer, then scroll to the bottom of the form and click "Add division"

**NOTE:** If your athlete is on the waiting list and your card is charged upon being moved off the waitlist but the payment is declined, LiveHeats will contact you to provide new payment information. There is no way to update your payment information otherwise.