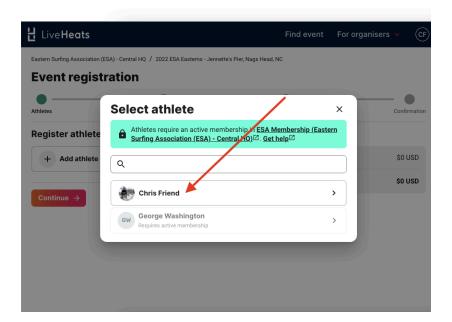

#### **REGISTRATION OPEN**

- Access the registration link from the IFSA event webpage.
- Once on the event page, click "Register"
- Login to your LiveHeats account
- Click "Add athlete" to view and search the athletes from the account to register. If you only have one athlete on your account, it will pre-populate.